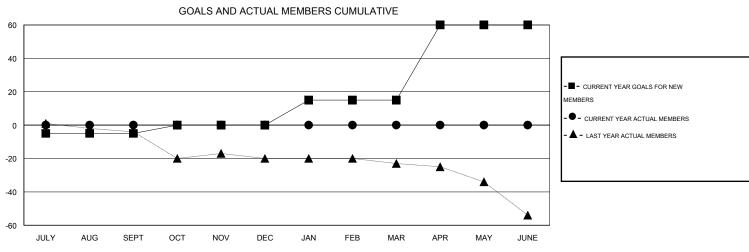

## **LOCATION MANITOBA**

 $\mathsf{GMT}\;\mathsf{CA}\;2$ 

| Clubs         |                  |                   |                  |                  | Members               |                    |                                     |                    |                  |
|---------------|------------------|-------------------|------------------|------------------|-----------------------|--------------------|-------------------------------------|--------------------|------------------|
|               | RESUL            | LTS FOR 2016-2017 |                  |                  | RESULTS FOR 2016-2017 |                    |                                     |                    |                  |
| QUARTER       | NEW CLUB<br>GOAL | NEW CLUBS         | DROPPED<br>CLUBS | NET<br>GAIN/LOSS | QUARTER               | NEW MEMBER<br>GOAL | CHARTER AND<br>NEW MEMBERS<br>ADDED | DROPPED<br>MEMBERS | NET<br>GAIN/LOSS |
| JULY/AUG/SEPT | 0                | 0                 | 0                | 0                | JULY/AUG/SEPT         | -5                 | 3                                   | 3                  | 0                |
| OCT/NOV/DEC   | 0                | 0                 | 0                | 0                | OCT/NOV/DEC           | 5                  | 0                                   | 0                  | 0                |
| JAN/FEB/MAR   | 0                | 0                 | 0                | 0                | JAN/FEB/MAR           | 15                 | 0                                   | 0                  | 0                |
| APR/MAY/JUNE  | 1                | 0                 | 0                | 0                | APR/MAY/JUNE          | 45                 | 0                                   | 0                  | 0                |